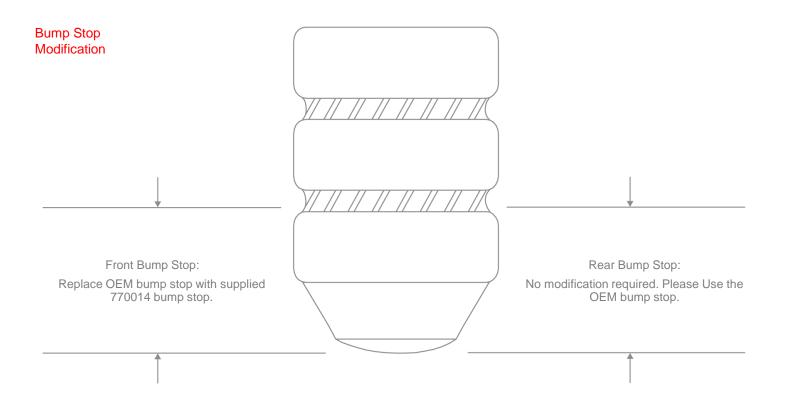

#### **Notes**

Tested with factory dampers.

| Kit Contents | Description                              | Part Number                                    | Quantity    |
|--------------|------------------------------------------|------------------------------------------------|-------------|
|              | Front Spring Rear Spring Front Bump Stop | F11-82-082-01-FA<br>F11-82-082-01-RA<br>770014 | 2<br>2<br>2 |